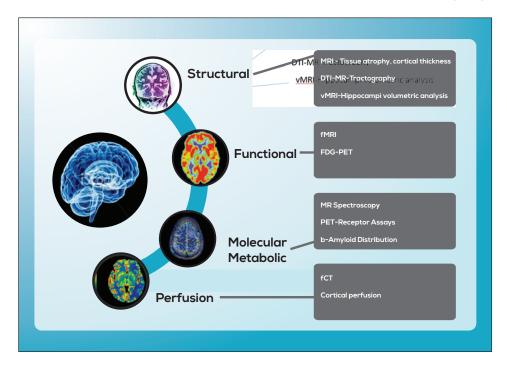

MEDPACE

# **IMAGING CORE LAB**

Experts. Experience. Execution.

## Discover the **POWER OF X**





## Experienced team with broad spectrum of CNS-based imaging biomarkers



#### **Full-Imaging Core lab Services**



### ClinTrak Imaging: State-of-the-art Technology Platform

ClinTrak Imaging is capable of uploading DICOM images and clips as well as digitizing VHS images, or standard film for studies that were not originally stored in DICOM format. Image analysis can be performed for inclusion/exclusion criteria assessment, on an ongoing basis throughout the study, or as a batch analysis as subjects complete the study. All analyses can be performed in a blinded fashion based on study-specific requirements. Features Include:

- Secure username/password access
- Image/scan tracking and archiving
- De-identification
- Data management/guery resolution and tracking
- Customized cCRF for entry of image analysis data
- · Image analysis results database
- Real-time