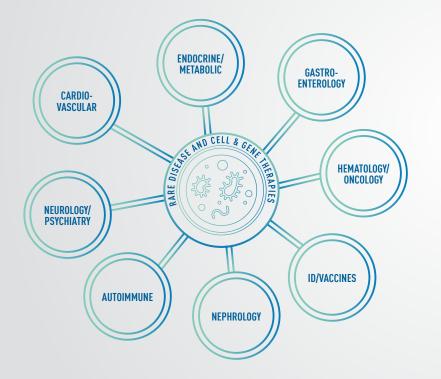

### THERAPEUTIC EXPERTISE

#### THERAPEUTIC FOCUS

Scientific Expertise Embedded In Trials – Hands-On & Specialized