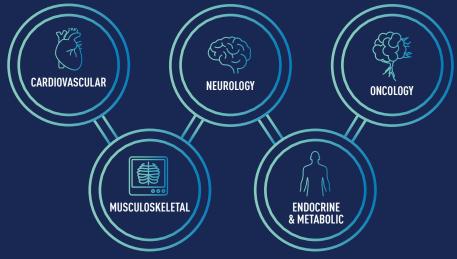

### THERAPEUTIC EXPERTISE

#### THERAPEUTIC FOCUS

Scientific Expertise Embedded In Trials – Hands-On & Specialized