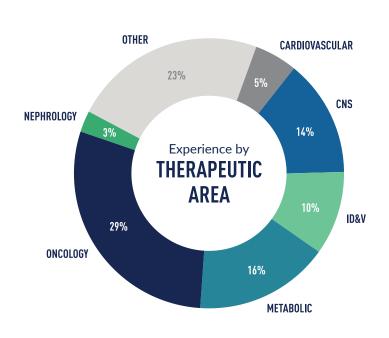

#### **DIVERSE THERAPEUTIC EXPERTISE**

Medpace's experienced team of experts take an active role in the field and are at the forefront of rapidly changing developments.

>1680 SITES

**888** >7400 PATIENTS